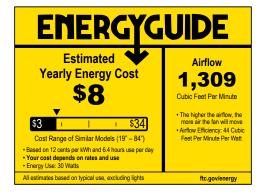

#### **Performance:**

| Input Voltage   | 120 V                     |
|-----------------|---------------------------|
| Input Frequency | 60 Hz                     |
| Warranty        | Limited Lifetime Warranty |
| Labels          | cULus Dry Location Listed |
|                 | AC motor                  |
|                 |                           |