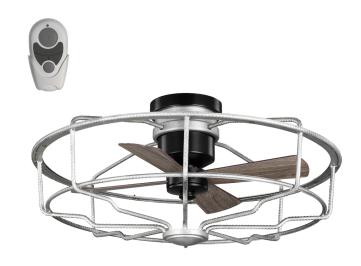

## **Description:**

Outfitted with stylish mixed metal elements, this ceiling fan shows off an industrial-inspired, open-cage design. Four plywood blades rotate within the cage and anchor to a vintage-style base. The fan's stunning aesthetic and its handy remote control are ready to help you and your family stay comfortable and relaxed all year round.

### **Specifications:**

- ٠.
- Outfitted with stylish mixed metal elements, this ceiling fan shows off an industrial-inspired, open-cage design.
- Four plywood blades rotate within the cage and anchor to a vintage-style base.
- The fan's stunning aesthetic and its handy remote control are ready to help you and your family stay comfortable and relaxed all year round.
- · Ideal for any living room, great room, or bedroom.
- · Perfect for urban industrial and farmhouse settings.
- · Measures 32-7/8-inch width by 15-1/4-inch height.
- · Light kit not included.
- · Light kit adaptable.
- Includes installation instructions and mounting hardware.
- · Progress Lighting products are designed for exceptional quality, reliability, and functionality.
- Canopy covers a standard 4" recessed outlet box: 7.75 in W., 1.313 in ht., 7.75 in depth
- · 80 in of wire supplied