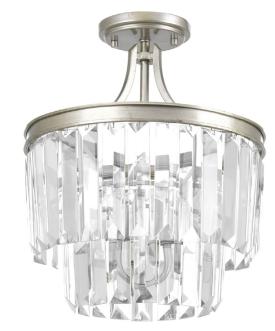

## Glimmer

Glimmer fits the definition of livable luxury with elements that sparkle to create an instant statement within the home. Prismatic glass three-light pendants are supported by an architecturally- styled frame in Silver Ridge finish. The cascade of faceted linear glass deliver a sleek silhouette to any room. This versatile 15-1/2" round fixture can also be mounted as a semiflush.

- Elements that sparkle create an instant statement within the home.
- Prismatic glass pendants offer a livable luxury feel.
- Architecturally- styled frame in Silver Ridge finish.

Category: Close-to-Ceiling Finish: Silver Ridge (painted) Construction: Steel Construction Glass/Shade: Clear glass drop

Diameter: 13-1/8" Height: 15-1/2"

Overall Ht. W/Chain: 94"

| MOUNTING                                                  | ELECTRICAL               | LAMPING                                                  | ADDITIONAL INFORMATION     |
|-----------------------------------------------------------|--------------------------|----------------------------------------------------------|----------------------------|
| Ceiling chain mounted                                     | Pre-wired                | Quantity:                                                | cETLus Dry location listed |
| Mounting strap for outlet box included                    | 10 feet of wire supplied | Three 60w max. Candelabra Base E12 base phenolic sockets | 1 year warranty            |
| Three feet of 9 gauge chain supplied                      | , <del></del> ·          |                                                          |                            |
| Canopy covers a standard 4" octagonal recessed outlet box |                          |                                                          |                            |
| 5.125" W., 0.75" ht., 5.125"<br>depth                     |                          |                                                          |                            |