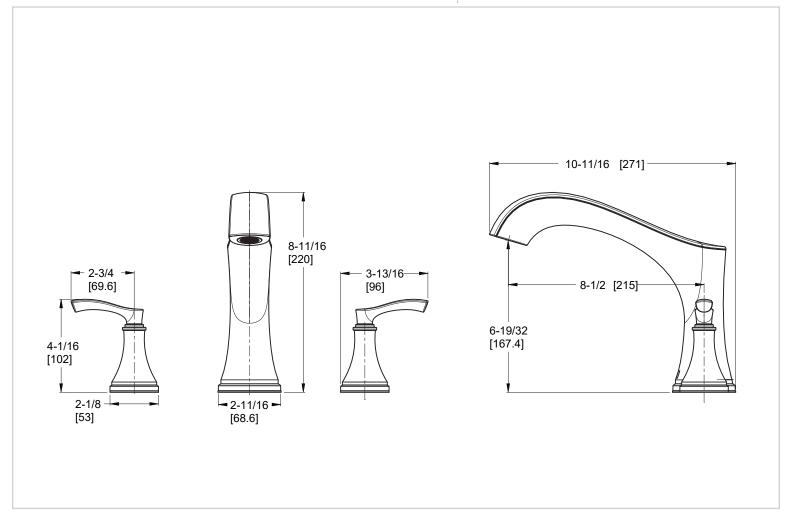

# Pfister

# Woodbury™

Roman Tub Trim

RT6-5WDC Finish(C) RT6-5WDGS Finish(GS) RT6-5WDY Finish(Y)



Ļ

- .3-Hole Installation
- Trim Only, Valve Not Included

### Code Compliance

Pfister products are designed and manufactured in compliance with the following standards and codes:

- IAPMO Certified to ASME A112.18.1/CSA B125.1
- ADA Compliant ANSI A117.1 (Lever Handles Only)

# Specifications

#### Features

- 3-Hole Installation
- All Metal Construction
- Fixed Hubs
- Requires OX6-05OR or OX6-15OR Valve (Sold Separately)
- Spot Defense<sup>™</sup> Finish Resists Spots and Fingerprints (GS Finish Only)
- Pforever Warranty®

## Dimensions