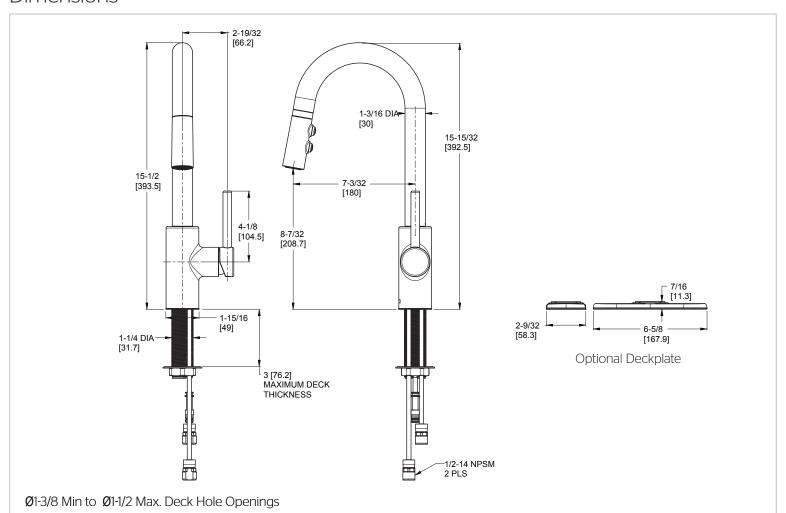

# Pfister

#### Stellen™

# Pull Down Bar/Prep Faucet

LG572-SAB Finish(B)  $\square$  LG572-SAC Finish(C)  $\square$ 

LG572-SAS Finish(S)



# Specifications

#### **Features**

- 1.8 GPM Flow Rate
- 3 Function Pull-Down Sprayer
- 1 or 3-Hole Installation; Deck Plate or Single Hole Mounting Option
- AccuDock™ Sprayhead Docking
- Pforever Seal Ceramic Disc Valves
- Pforever Warranty®

#### **Code Compliance**

• 1 or 3-Hole Installation

Pforever Seal

Pfister products are designed and manufactured in compliance with the following standards and codes:



- CSA B125 Certified
- ASME A112.18.1
- CEC Compliant
- · Cal Green Compliant
- NSF 61/9 Annex G (Low lead)









### Dimensions