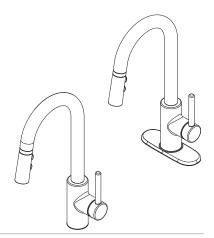

# Pull Down Bar/Prep Faucet

LG572-SAB Finish(B)  $\square$  LG572-SAC Finish(C)  $\square$ 

LG572-SAS Finish(S)

#### **Features**

- 1.8 GPM Flow Rate
- 3 Function Pull-Down Sprayer
- 1 or 3-Hole Installation; Deck Plate or Single Hole Mounting Option
- AccuDock™ Sprayhead Docking
- Pforever Seal Ceramic Disc Valves
- Pforever Warranty®