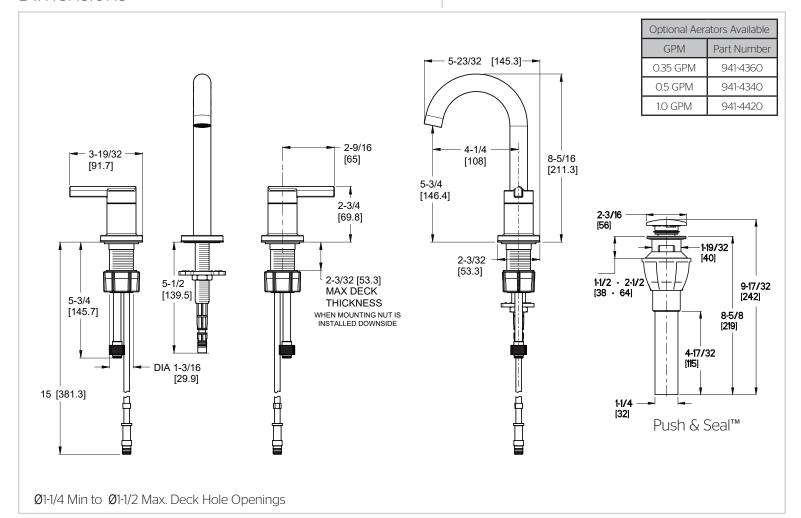

# Pfister

# Brislin™

## 8"-20" Widespread Lavatory Faucet

LG49-BIOB Finish(*B*) □
LG49-BIOC Finish(*C*) □
LG49-BIOK Finish(*K*) □



- Two-Handle
- 3-Hole Installation
- Pforever Seal™

# Specifications

#### **Features**

- 1.2 GPM Flow Rate
- Fixed Hubs
- TiteSeal™ Technology
- Supply Lines Not Included
- Pfast Connect™
- Push & Seal™ Pop-Up Drain
- Pforever Seal™ Ceramic Disc Valves
- Pforever Warranty®



### Code Compliance

Pfister products are designed and manufactured in compliance with the following standards and codes:







- EPA WaterSense Certified
- CEC Certified/CALGreen compliant
- ADA Compliant ANSI A117.1 (Lever Handles Only)