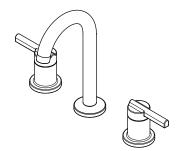

## 8"-20" Widespread Lavatory Faucet

LG49-BIOB Finish(*B*) □
LG49-BIOC Finish(*C*) □
LG49-BIOK Finish(*K*) □

- Two-Handle
- 3-Hole Installation
- Pforever Seal™