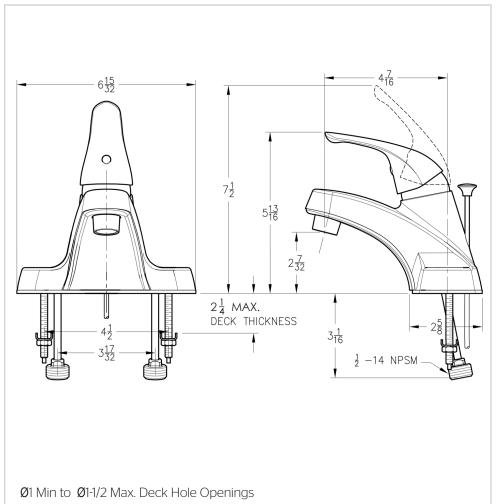

Single Control Lavatory Faucet

- LG142-7000 Finish(*PC*) □ LG142-8000 Finish(*PC*) □
- LG142-800K Finish(KK)
- LG142-800Y Finish(YY) □



### Specifications

#### **Features**

- 1.2 GPM Flow Rate
- · Metal Lever Handles
- Includes Metal Supply Nuts
- Metal Pop-Up Drain (800\* Only)
- 50/50 Pop-Up Drain (7000 Only)
- Stainless Steel Ball Valve
- Pforever Warranty®

#### Code Compliance

• Stainless Steel Ball Valve

Pfister products are designed and manufactured in compliance with the following standards and codes:





• IAPMO Certified

Single Handle3-Hole Installation

- CSA B125 Certified
- ASME A112.18.1
- NSF 61/9 Annex G (Low lead)
- Cal Green Compliant
- CEC Compliant
- EPA Watersense Certification 1.2 gpm, 4.5L/Min
- ADA Compliant-ANSI A117.1 (Lever handles only)

## Dimensions