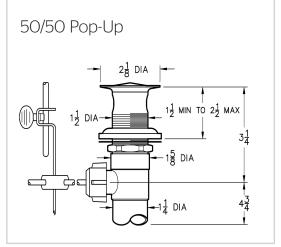

#### **Features**

- 1.2 GPM Flow Rate
- · Metal Lever Handles
- Includes Metal Supply Nuts
- Metal Pop-Up Drain (800\* Only)
- 50/50 Pop-Up Drain (7000 Only)
- Stainless Steel Ball Valve
- Pforever Warranty®