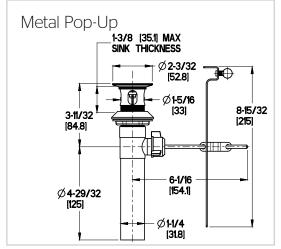

#### **Features**

- 1.2 GPM Flow Rate
- · Metal Lever Handles
- Includes Metal Supply Nuts
- Metal Pop-Up Drain (800\* Only)
- 50/50 Pop-Up Drain (7000 Only)
- Stainless Steel Ball Valve
- Pforever Warranty®