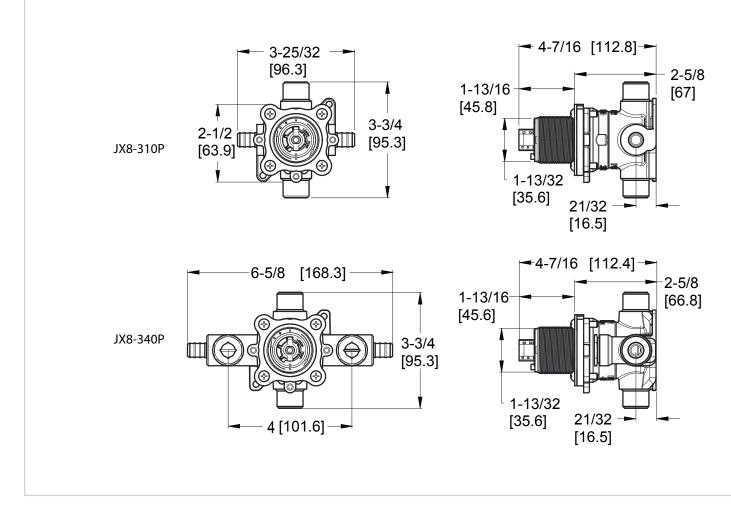

" PEX Inlet Connections

## Features

**Specifications** 

- Metal Stem
- OX8 Valve; Pressure Balancing Valve Prevents Hot Water Scalds & Cold Water Shocks
- OX8 Valve; Pressure Balancing; Maintains Temperature with Changes in Water Pressure
- Spool Pressure Balance Valve
- Not For Use With Cold Expansion

- Solid Brass Construction
- Back-to-Back Installation
- Includes Plug for Shower Only
- 1/2" PEX Inlet ConnectionsDual 1/2" I.P. or 1/2" Copper
- Sweat Connections
- Job Pack Quantities
- Includes Plug for Tub Only
- Integral Stops (340P Only)
- Pforever Warranty®

#### Code Compliance

Pfister products are designed and manufactured in compliance with the following standards and codes:

- IAPMO Certified
- CSA B125 Certified
- ASME A112.18.1
- ASSE 1016
- ASTM F1807-08

### Dimensions