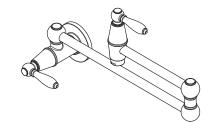

## Pot Filler Kitchen Faucet

GT533-TDC Finish(C) □ GT533-TDD Finish(D) □ GT533-TDS Finish(S)

GT533-TDY Finish(Y) □

- Wall Mount Installation
- Pforever Seal
- Pforever Warranty

#### **Features**

- 3.0 GPM Flow Rate
- 1-Hole Installation
- All Metal Construction
- 360° Rotating Spout
- Dual Shut Off Levers
- Mounting Hardware Included
- Swing Out Design

- Cold Water Installation Recommended
- Pforever Seal Ceramic Disc Valve
- Pforever Warranty®