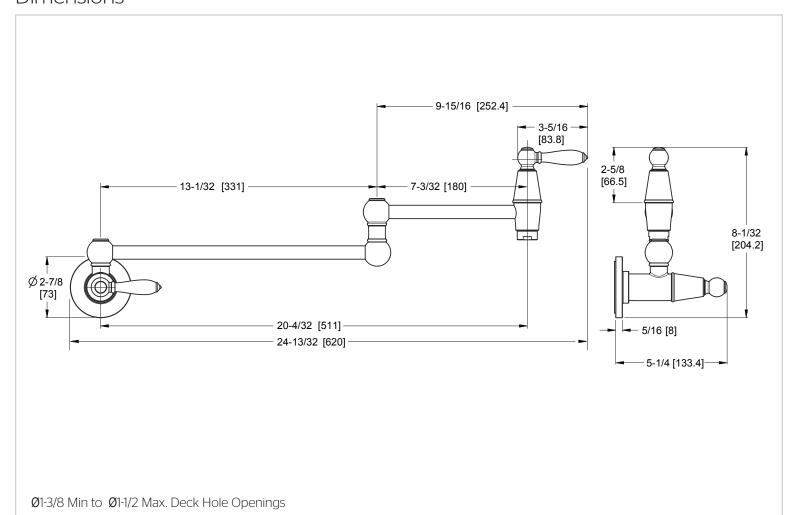

# Port Haven™

## Pot Filler Kitchen Faucet

GT533-TDC Finish(C) □ GT533-TDD Finish(D) □ GT533-TDS Finish(S)

GT533-TDY Finish(Y) □



- Wall Mount Installation
- Pforever Seal
- Pforever Warranty

# Specifications

#### **Features**

- 3.0 GPM Flow Rate
- 1-Hole Installation
- All Metal Construction
- 360° Rotating Spout
- Dual Shut Off Levers
- Mounting Hardware Included
- Swing Out Design

- Cold Water Installation Recommended
- Pforever Seal Ceramic Disc Valve
- Pforever Warranty®

### Code Compliance

Pfister products are designed and manufactured in compliance with the following standards and codes:



- CSA B125 Certified
- ASME A112.18.1
- NSF 61/9 & 372 (Low Lead)
- ADA Compliant-ANSI A117.1 (Lever handles only)





## Dimensions



SS-GT533-TDX