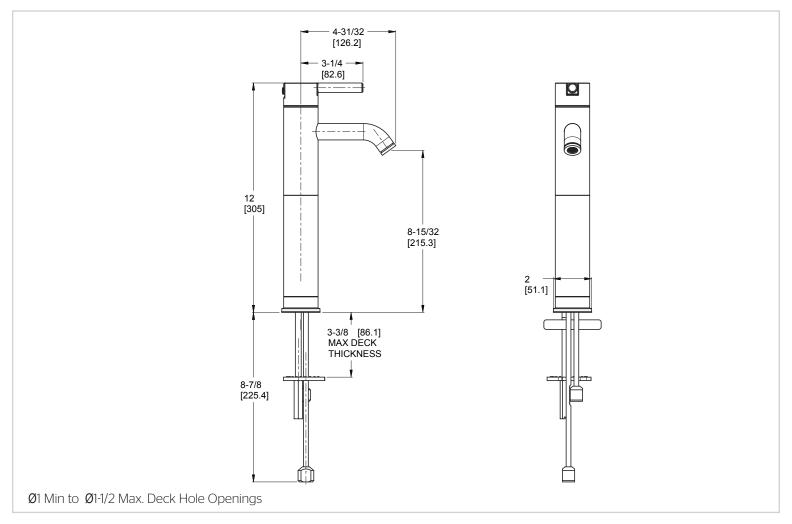

# Pfister

## Contempra™

### Single Control Faucet

- LG40-NB00 Finish(B)
- LG40-NBG00 Finish(BG)
  - LG40-NC00 Finish(C) □
  - LG40-NKOO Finish(K) □



### Specifications

#### **Features**

- 1.2 GPM Flow Rate
- All Metal Construction
- Mounting Hardware Included
- Pforever Seal Ceramic Disc Valve
- Pforever Warranty®

#### **Code Compliance**

Pfister products are designed and manufactured in compliance with the following standards and codes:







IAPMO Certified

• Single Control

• Pforever Seal

- CSA B125 Certified
- ASME A112.18.1
- NSF 61/9 Annex G (Low lead)
- Cal Green Compliant
- CEC Compliant
- EPA WaterSense Certification 1.2 gpm, 4.5 L/Min
- ADA Compliant-ANSI A117.1 (Lever handles only)

#### **Dimensions**