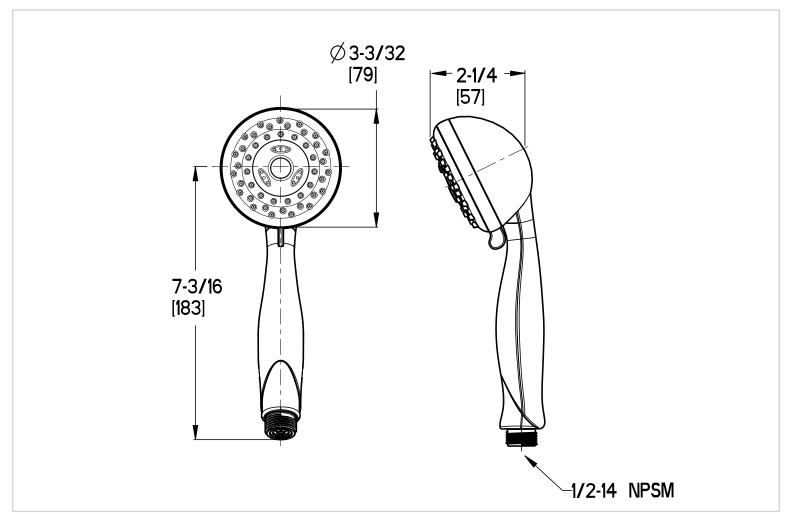

# Pfister

# Pfirst Series™

#### Hand-Held Shower

- LG16-190C Finish(C) □
- LG16-190K Finish(K) □
- LG16-190U Finish(*U*)
- LG16-190Y Finish(Y) □



# Specifications

#### **Features**

- 1.8 GPM Shower Head
- 3 Function Hand Shower with Dual Check Valves
- Self Cleaning Spray Head
- Handheld Shower with Multi-Function Shower Head
- Pforever Warranty®

## Code Compliance

Pfister products are designed and manufactured in compliance with the following standards and codes:



- IAPMO Certified
- CSA B125 Certified
- ASME A112.18.1
- Cal Green Compliant
- CEC Compliant
- EPA WaterSense Certification 1.8 gpm, 6.8 L/Min
- ASME A112.18.3 (Backflow Prevention)

### Dimensions