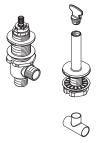

## Pfirst Series<sup>™</sup>

Roman Tub Valve

OX6-15OR Finish(XX)  $\Box$ JX6-150R Finish(XX)

- Two-Handle
- 3-Hole Installation
- Valve Only
- Flexible Installation Options
- Pforever Seal

## **Specifications**

- **Features** • Dual 1/2" I.P. or 1/2" Copper Sweat Connections
- Flexible Installation Options
- Job Pack Quantities (JX6 Only)
- Pforever Seal Ceramic Disc Valves
- Includes Inlet Line Test Plug
- Loose Body
- Reversible Hot or Cold Valves
- Valve Only
- Pforever Warranty®