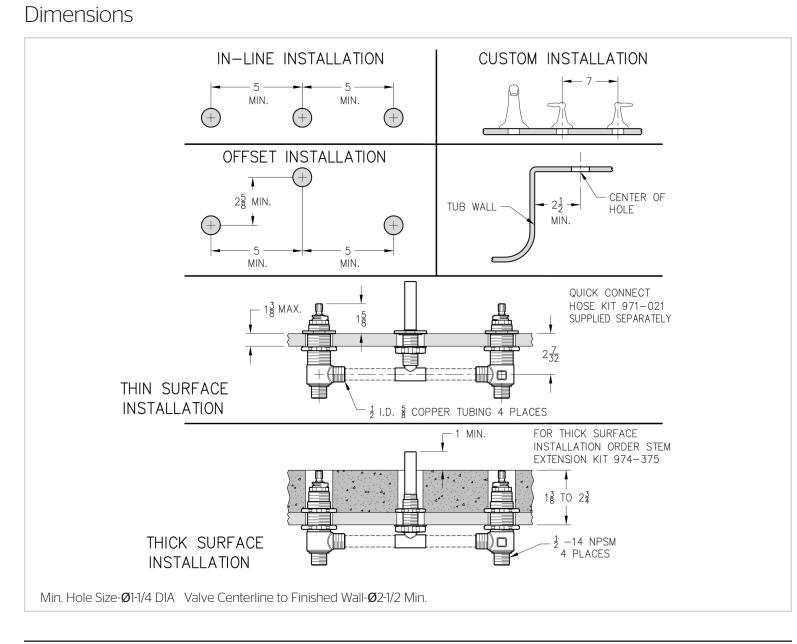

## **Specifications**

- **Features** • Dual 1/2" I.P. or 1/2" Copper Sweat Connections
- Flexible Installation Options
- Job Pack Quantities (JX6 Only)
- Pforever Seal Ceramic Disc Valves
- Includes Inlet Line Test Plug
- Loose Body
- Reversible Hot or Cold Valves
- Valve Only
- Pforever Warranty®