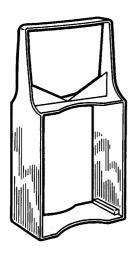

## **CEMENT CAN CARRIER**

**TECHNICAL SPECIFICATION:** Oatey Cement Can Carrier is designed to make it easy to keep cement and cleaner ready for use on the job. The carrier holds two 32 ounce cans securely. Each can snap into the bottom of the carrier and allows visibility of all label information and instructions.

## **COMMON APPLICATIONS**

Cement Can Carrier is designed to make it easier to keep cement and cleaner ready for use on the jobsite.

| PRODUCT NUMBER | PACK | CARTON WEIGHT |
|----------------|------|---------------|
| 31250          | 12   | 3 lbs.        |