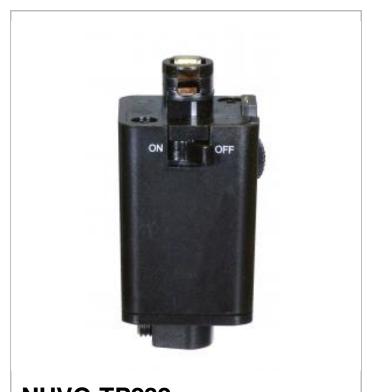

## SATCO NUVO

Project Name

Location

Prepared By

| NUVO 1P232 |
|------------|
|------------|

PENDANT TRACK ADAPTER

Notes

[www] 09-14-2020 01:39:53

| General      |        |
|--------------|--------|
| Status       | Active |
| Finish       | Black  |
| Length (in.) | 3.00   |
| Width (in.)  | 1.38   |
| Height (in.) | 1.38   |
| Dimensions   |        |

| Weight (lb.)   | 0.11                          |
|----------------|-------------------------------|
| Compliance     |                               |
| UL Application | Track                         |
| Energy Star    | No                            |
| CEC Status     | Lawful for sale in California |
| CA Prop 65     | Lead                          |