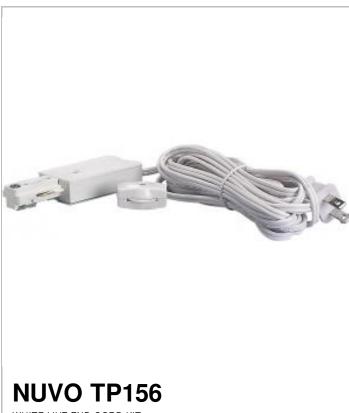

## SATCO NUVO

Project Name

Location Prepared By

| NU    | VO       | IP   | 156 |
|-------|----------|------|-----|
| WILLE | LIVE END | CODD | VIT |

Notes

| Status                 | Active                                                                     |  |
|------------------------|----------------------------------------------------------------------------|--|
| Finish                 | White                                                                      |  |
| Width (in.)            | 0.66                                                                       |  |
| Height (in.)           | 1.50                                                                       |  |
| Dimensions             |                                                                            |  |
| Extension (in.)        | 184.00                                                                     |  |
| Compliance             |                                                                            |  |
| UL Application         | Track                                                                      |  |
| Energy Star            | No                                                                         |  |
| CEC Status             | Lawful for sale in California                                              |  |
| CA Prop 65             | Lead                                                                       |  |
| Additional Information |                                                                            |  |
| Additional Information | Electrifies the track from the end of the run, supplied with 15 ft, of two |  |

| Additional Information |                                                                                                                 |
|------------------------|-----------------------------------------------------------------------------------------------------------------|
| Additional Information | Electrifies the track from the end of<br>the run, supplied with 15 ft. of two<br>conductor wire and line switch |
| Warranty               | 1 Year Limited                                                                                                  |