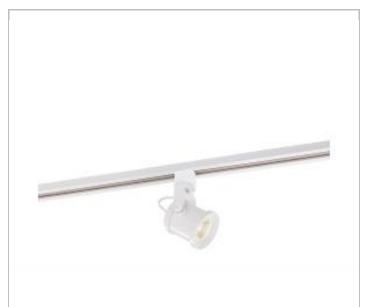

## **NUVO TH491**

12W LED FORGED TRACK HEAD

Notes

[www] 09-14-2020 01:39:5

| General      |            |
|--------------|------------|
| Status       | Active     |
| Туре         | Track Head |
| Wattage      | 12         |
| Finish       | White      |
| Beam Angle   | 36         |
| CCT (Kelvin) | 3000       |
| Temperature  | Warm White |