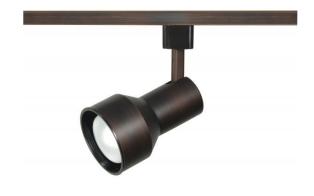

## **NUVO TH341**

1 Light - R20 Step Cylinder Track Head

| Fixture Type     | Track Lighting |  |  |
|------------------|----------------|--|--|
| Category         | Track Head     |  |  |
| Finish           | Russet Bronze  |  |  |
| Style            | Transitional   |  |  |
| Number Of Lights | 1              |  |  |
| Warranty         | 1 Year Limited |  |  |