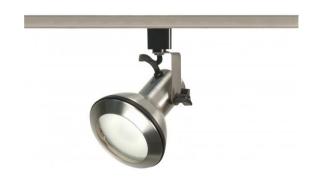

## **NUVO TH331**

1 Light - PAR30 Euro Style Track Head

| Fixture Type     | Track Lighting Track Head |  |  |
|------------------|---------------------------|--|--|
| Category         |                           |  |  |
| Finish           | Brushed Nickel            |  |  |
| Style            | Transitional              |  |  |
| Number Of Lights | 1                         |  |  |
| Warranty         | 1 Year Limited            |  |  |