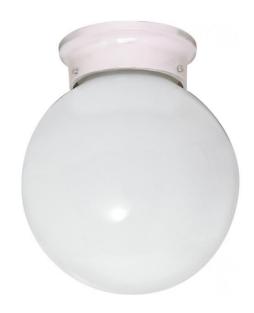

## NUVO SF77/947

1 Light - 6" - Ceiling Fixture - White Ball

| Fixture Type     | Outdoor        |  |  |
|------------------|----------------|--|--|
| Category         | Flush          |  |  |
| Finish           | White          |  |  |
| Style            | Traditional    |  |  |
| Number Of Lights | 1              |  |  |
| Warranty         | 1 Year Limited |  |  |