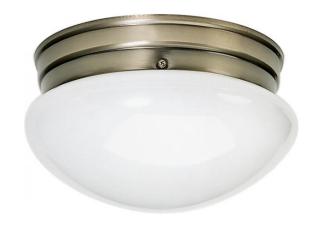

## NUVO SF77/924

2 Light - 10" - Flush Mount - Medium White Mushroom

| Fixture Type     | Outdoor<br>Flush |  |  |
|------------------|------------------|--|--|
| Category         |                  |  |  |
| Finish           | Antique Brass    |  |  |
| Style            | Traditional      |  |  |
| Number Of Lights | 2                |  |  |
| Warranty         | 1 Year Limited   |  |  |