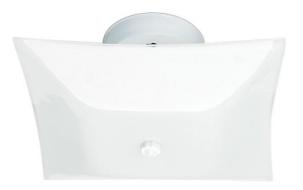

## NUVO SF77/824

2 Light - 12" - Ceiling Fixture - White Square

| Fixture Type     | Close-to-Ceiling<br>Flush |  |  |
|------------------|---------------------------|--|--|
| Category         |                           |  |  |
| Finish           | White                     |  |  |
| Style            | Traditional               |  |  |
| Number Of Lights | 2                         |  |  |
| Warranty         | 1 Year Limited            |  |  |

## **Product Specifications**

| Style       | Extends      | Width     | Height        | Package Weight | Glass Finish |
|-------------|--------------|-----------|---------------|----------------|--------------|
| Traditional | n/a          | 11.75     | 4.75          | 1.53           | n/a          |
| Bulb Shape  | Bulb Type    | Bulb Base | Bulb Included | UPC            | Length       |
| A19         | Incandescent | Medium    | 0             | *045923778247  | 11.75        |