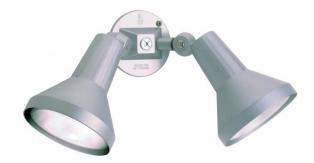

## NUVO SF77/703

2 Light - 15" - Flood Light, Exterior - PAR38 with Adjustable Swivel

| Fixture Type     | Outdoor        |  |  |
|------------------|----------------|--|--|
| Category         | Wall           |  |  |
| Finish           | Gray           |  |  |
| Style            | Traditional    |  |  |
| Number Of Lights | 2              |  |  |
| Warranty         | 1 Year Limited |  |  |