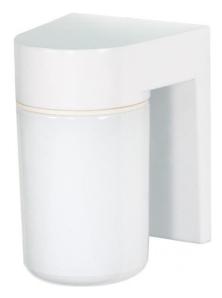

## NUVO SF77/530

1 Light - 8" - Utility, Wall Mount - With White Glass Cylinder

| Fixture Type     | Outdoor        |  |  |
|------------------|----------------|--|--|
| Category         | Wall           |  |  |
| Finish           | White          |  |  |
| Style            | Traditional    |  |  |
| Number Of Lights | 1              |  |  |
| Warranty         | 1 Year Limited |  |  |

## **Product Specifications**

| Style       | Extends   | Width     | Height        | Package Weight | Glass Finish                |
|-------------|-----------|-----------|---------------|----------------|-----------------------------|
| Traditional | 6.81      | 4.75      | 6.00          | 1.0            | n/a                         |
| Bulb Shape  | Bulb Type | Bulb Base | Bulb Included | UPC            | Replaceable Light<br>Source |
|             |           |           |               |                |                             |