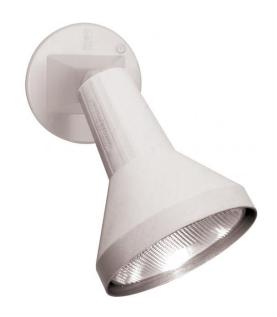

## NUVO SF77/487

1 Light - 8" - Flood Light, Exterior - PAR38 with Adjustable Swivel

| Fixture Type     | Outdoor<br>Wall |  |  |
|------------------|-----------------|--|--|
| Category         |                 |  |  |
| Finish           | White           |  |  |
| Style            | Traditional     |  |  |
| Number Of Lights | 1               |  |  |
| Warranty         | 1 Year Limited  |  |  |

## **Product Specifications**

| Style       | Extends   | Width     | Height        | Package Weight | Glass Finish                |
|-------------|-----------|-----------|---------------|----------------|-----------------------------|
| Traditional | 8.00      | 4.50      | n/a           | 1.75           | n/a                         |
| Bulb Shape  | Bulb Type | Bulb Base | Bulb Included | UPC            | Replaceable Light<br>Source |
| PAR38       | Halogen   | Medium    | 0             | *045923774874  | Yes                         |