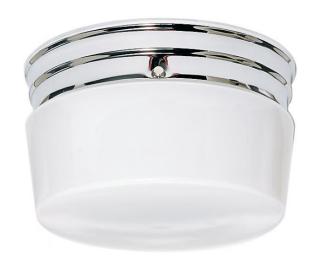

## NUVO SF77/343

2 Light - 8" - Flush Mount - Medium White Drum

| Fixture Type     | Close-to-Ceiling<br>Flush |  |  |
|------------------|---------------------------|--|--|
| Category         |                           |  |  |
| Finish           | Polished Chrome           |  |  |
| Style            | Traditional               |  |  |
| Number Of Lights | 2                         |  |  |
| Warranty         | 1 Year Limited            |  |  |