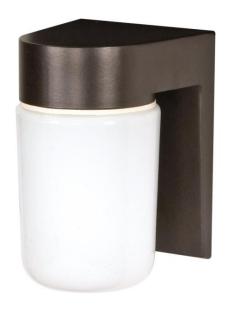

## NUVO SF77/138

1 Light - 8" - Utility, Wall Mount - With White Glass Cylinder

| Fixture Type     | Outdoor<br>Wall |  |  |
|------------------|-----------------|--|--|
| Category         |                 |  |  |
| Finish           | Bronzotic       |  |  |
| Style            | Traditional     |  |  |
| Number Of Lights | 1               |  |  |
| Warranty         | 1 Year Limited  |  |  |