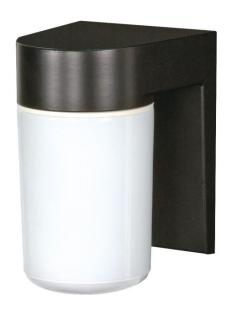

## NUVO SF77/137

1 Light - 8" - Utility, Wall Mount - With White Glass Cylinder

| Fixture Type     | Outdoor<br>Wall |  |  |
|------------------|-----------------|--|--|
| Category         |                 |  |  |
| Finish           | Black           |  |  |
| Style            | Traditional     |  |  |
| Number Of Lights | 1               |  |  |
| Warranty         | 1 Year Limited  |  |  |

## **Product Specifications**

| Style       | Extends      | Width     | Height        | Package Weight | Glass Finish                |
|-------------|--------------|-----------|---------------|----------------|-----------------------------|
| Traditional | 6.00         | 4.75      | 6.81          | 2.5            | n/a                         |
| Bulb Shape  | Bulb Type    | Bulb Base | Bulb Included | UPC            | Replaceable Light<br>Source |
| A19         | Incandescent | Medium    | 0             | *045923771378  | Yes                         |