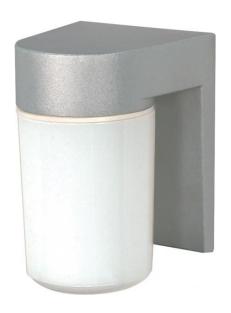

## NUVO SF77/136

1 Light - 8" - Utility, Wall Mount - With White Glass Cylinder

| Fixture Type     | Outdoor Wall Satin Aluminum Traditional |  |  |
|------------------|-----------------------------------------|--|--|
| Category         |                                         |  |  |
| Finish           |                                         |  |  |
| Style            |                                         |  |  |
| Number Of Lights | 1                                       |  |  |
| Warranty         | 1 Year Limited                          |  |  |

## **Product Specifications**

| Style       | Extends      | Width     | Height        | Package Weight | Glass Finish                |
|-------------|--------------|-----------|---------------|----------------|-----------------------------|
| Traditional | 6.00         | 4.75      | 6.81          | 2.5            | n/a                         |
| Bulb Shape  | Bulb Type    | Bulb Base | Bulb Included | UPC            | Replaceable Light<br>Source |
| A19         | Incandescent | Medium    | 0             | *045923771361  | Yes                         |