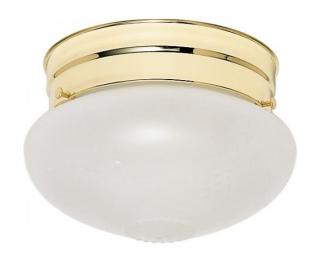

## NUVO SF77/123

1 Light - 6" - Flush Mount - Small Frosted Grape Mushroom

| Fixture Type     | Close-to-Ceiling |  |  |
|------------------|------------------|--|--|
| Category         | Flush            |  |  |
| Finish           | Polished Brass   |  |  |
| Style            | Traditional      |  |  |
| Number Of Lights | 1                |  |  |
| Warranty         | 1 Year Limited   |  |  |