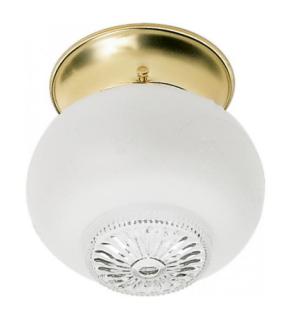

## NUVO SF77/122

1 Light - 6" - Ceiling Fixture - Clear Bottom Squat Ball

| Fixture Type     | Close-to-Ceiling<br>Flush |  |  |
|------------------|---------------------------|--|--|
| Category         |                           |  |  |
| Finish           | Polished Brass            |  |  |
| Style            | Traditional               |  |  |
| Number Of Lights | 1                         |  |  |
| Warranty         | 1 Year Limited            |  |  |