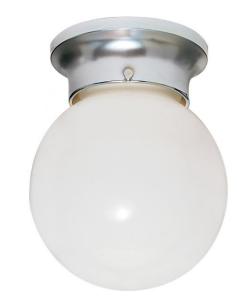

## NUVO SF77/111 1 Light - 8" - Ceiling Fixture - White Ball

| Fixture Type     | Close-to-Ceiling<br>Flush<br>Polished Chrome<br>Traditional |  |  |
|------------------|-------------------------------------------------------------|--|--|
| Category         |                                                             |  |  |
| Finish           |                                                             |  |  |
| Style            |                                                             |  |  |
| Number Of Lights | 1                                                           |  |  |
| Warranty         | 1 Year Limited                                              |  |  |

## **Product Specifications**

| Style       | Extends      | Width     | Height        | Package Weight | Glass Finish                |
|-------------|--------------|-----------|---------------|----------------|-----------------------------|
| Traditional | n/a          | n/a       | 9.25          | 1.65           | n/a                         |
| Bulb Shape  | Bulb Type    | Bulb Base | Bulb Included | UPC            | Replaceable Light<br>Source |
| A19         | Incandescent | Medium    | 0             | *045923771118  | Yes                         |