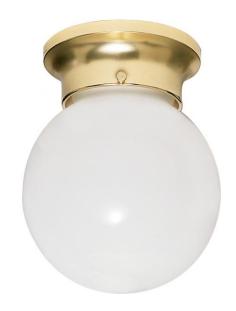

## NUVO SF77/109

1 Light - 8" - Ceiling Fixture - White Ball

| Fixture Type     | Close-to-Ceiling<br>Flush |  |  |
|------------------|---------------------------|--|--|
| Category         |                           |  |  |
| Finish           | Polished Brass            |  |  |
| Style            | Traditional               |  |  |
| Number Of Lights | 1                         |  |  |
| Warranty         | 1 Year Limited            |  |  |