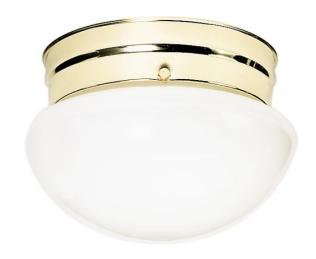

## NUVO SF77/061

2 Light - 10" - Flush Mount - Medium White Mushroom

| Fixture Type     | Close-to-Ceiling<br>Flush |  |  |
|------------------|---------------------------|--|--|
| Category         |                           |  |  |
| Finish           | Polished Brass            |  |  |
| Style            | Traditional               |  |  |
| Number Of Lights | 2                         |  |  |
| Warranty         | 1 Year Limited            |  |  |