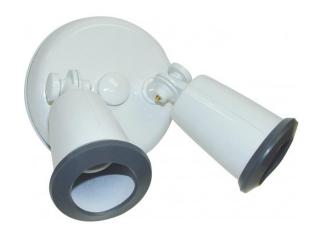

## NUVO SF76/684

2 Light - 14" - Flood Light, Exterior - PAR38 Holder with Adjustable Swivel

| Fixture Type     | Outdoor        |  |  |
|------------------|----------------|--|--|
| Category         | Wall           |  |  |
| Finish           | White          |  |  |
| Style            | Traditional    |  |  |
| Number Of Lights | 2              |  |  |
| Warranty         | 1 Year Limited |  |  |