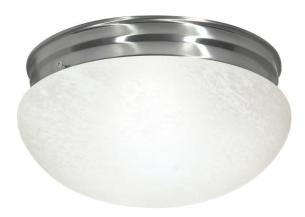

## NUVO SF76/677

2 Light - 12" - Flush Mount - Large Alabaster Mushroom

| Close-to-Ceiling |  |  |
|------------------|--|--|
| Flush            |  |  |
| Brushed Nickel   |  |  |
| Traditional      |  |  |
| 2                |  |  |
| 1 Year Limited   |  |  |
|                  |  |  |

## **Product Specifications**

| Style       | Extends      | Width     | Height        | Package Weight | Glass Finish                |
|-------------|--------------|-----------|---------------|----------------|-----------------------------|
| Traditional | n/a          | n/a       | 12.00         | 3.56           | n/a                         |
| Bulb Shape  | Bulb Type    | Bulb Base | Bulb Included | UPC            | Replaceable Light<br>Source |
| A19         | Incandescent | Medium    | 0             | *045923766770  | Yes                         |