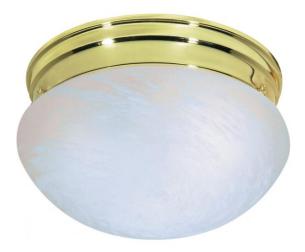

## NUVO SF76/675

2 Light - 10" - Flush Mount - Medium Alabaster Mushroom

| Fixture Type     | Close-to-Ceiling |  |  |
|------------------|------------------|--|--|
| Category         | Flush            |  |  |
| Finish           | Polished Brass   |  |  |
| Style            | Traditional      |  |  |
| Number Of Lights | 2                |  |  |
| Warranty         | 1 Year Limited   |  |  |

## **Product Specifications**

| Style       | Extends      | Width     | Height        | Package Weight | Glass Finish                |
|-------------|--------------|-----------|---------------|----------------|-----------------------------|
| Traditional | n/a          | n/a       | 6.00          | 2.2            | n/a                         |
| Bulb Shape  | Bulb Type    | Bulb Base | Bulb Included | UPC            | Replaceable Light<br>Source |
| A19         | Incandescent | Medium    | 0             | *045923766756  | Yes                         |