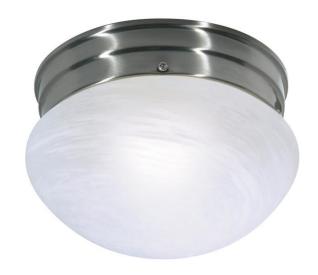

## NUVO SF76/671

1 Light - 8" - Flush Mount - Small Alabaster Mushroom

| Fixture Type     | Close-to-Ceiling<br>Flush |  |  |
|------------------|---------------------------|--|--|
| Category         |                           |  |  |
| Finish           | Brushed Nickel            |  |  |
| Style            | Traditional               |  |  |
| Number Of Lights | 1                         |  |  |
| Warranty         | 1 Year Limited            |  |  |