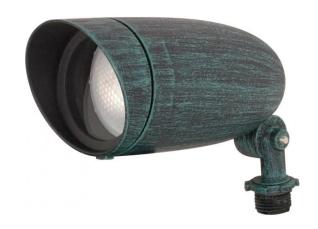

## NUVO SF76/656

1 Light - 7" - Landscape Flood - PAR20 Flood - Antique Verdi Finish

| Fixture Type     | Outdoor<br>Landscape |  |  |
|------------------|----------------------|--|--|
| Category         |                      |  |  |
| Finish           | Antique Verdigris    |  |  |
| Style            | Traditional          |  |  |
| Number Of Lights | 1                    |  |  |
| Warranty         | 1 Year Limited       |  |  |

## **Product Specifications**

| Style       | Extends   | Width     | Height        | Package Weight | Glass Finish |
|-------------|-----------|-----------|---------------|----------------|--------------|
| Traditional | n/a       | n/a       | n/a           | 0.75           | n/a          |
| Bulb Shape  | Bulb Type | Bulb Base | Bulb Included | UPC            | Length       |
| PAR20       | Halogen   | Medium    | 0             | *045923766565  | 6.25         |