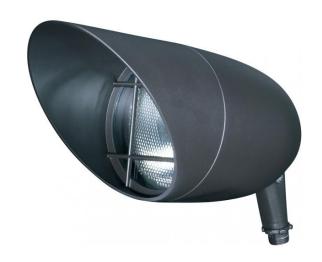

## NUVO SF76/648

1 Light - 13" - Landscape Flood - PAR38 Flood -Dark Bronze Finish

| Fixture Type     | Outdoor<br>Landscape |  |  |
|------------------|----------------------|--|--|
| Category         |                      |  |  |
| Finish           | Dark Bronze          |  |  |
| Style            | Traditional          |  |  |
| Number Of Lights | 1                    |  |  |
| Warranty         | 1 Year Limited       |  |  |