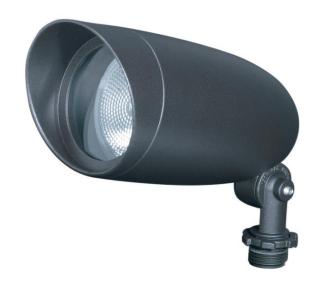

## NUVO SF76/646

1 Light - 7" - Landscape Flood - PAR20 Flood - Dark Bronze Finish

| Fixture Type     | Outdoor<br>Landscape |  |  |
|------------------|----------------------|--|--|
| Category         |                      |  |  |
| Finish           | Dark Bronze          |  |  |
| Style            | Traditional          |  |  |
| Number Of Lights | 1                    |  |  |
| Warranty         | 1 Year Limited       |  |  |

## **Product Specifications**

| Style       | Extends   | Width     | Height        | Package Weight | Glass Finish |
|-------------|-----------|-----------|---------------|----------------|--------------|
| Traditional | n/a       | n/a       | n/a           | 0.75           | n/a          |
| Bulb Shape  | Bulb Type | Bulb Base | Bulb Included | UPC            | Length       |
| PAR20       | Halogen   | Medium    | 0             | *045923766466  | 6.25         |