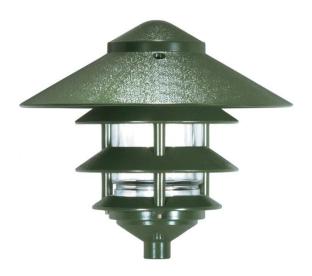

## NUVO SF76/636

Pagoda Garden Fixture; Large 10" Hood; 1 light; 3 Louver; Green Finish

| Fixture Type     | Outdoor        |  |  |
|------------------|----------------|--|--|
| Category         | Post           |  |  |
| Finish           | Green          |  |  |
| Style            | Traditional    |  |  |
| Number Of Lights | 1              |  |  |
| Warranty         | 1 Year Limited |  |  |