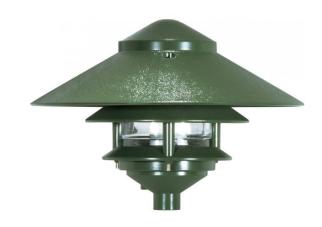

## NUVO SF76/634

Pagoda Garden Fixture; Large 10" Hood; 1 light; 2 Louver; Green Finish

| Fixture Type     | Outdoor        |
|------------------|----------------|
| Category         | Post           |
| Finish           | Green          |
| Style            | Traditional    |
| Number Of Lights | 1              |
| Warranty         | 1 Year Limited |