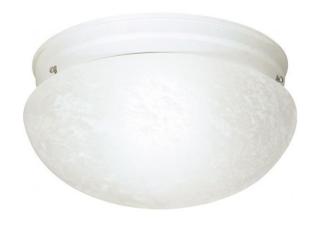

## NUVO SF76/614

2 Light - 12" - Flush Mount - Large Alabaster Mushroom

| Fixture Type     | Close-to-Ceiling<br>Flush |  |  |
|------------------|---------------------------|--|--|
| Category         |                           |  |  |
| Finish           | Textured White            |  |  |
| Style            | Traditional               |  |  |
| Number Of Lights | 2                         |  |  |
| Warranty         | 1 Year Limited            |  |  |