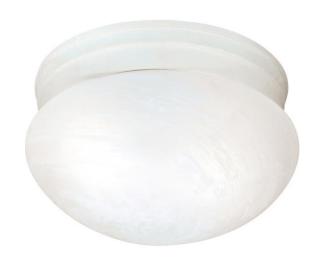

## NUVO SF76/613

2 Light - 10" - Flush Mount - Medium Alabaster Mushroom

| Fixture Type     | Close-to-Ceiling<br>Flush |  |  |
|------------------|---------------------------|--|--|
| Category         |                           |  |  |
| Finish           | Textured White            |  |  |
| Style            | Traditional               |  |  |
| Number Of Lights | 2                         |  |  |
| Warranty         | 1 Year Limited            |  |  |