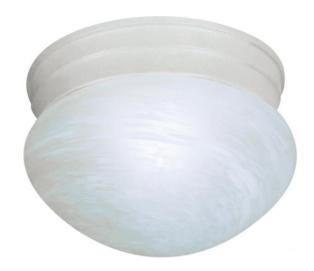

## NUVO SF76/612

1 Light - 8" - Flush Mount - Small Alabaster Mushroom

| Fixture Type     | Close-to-Ceiling<br>Flush |  |  |
|------------------|---------------------------|--|--|
| Category         |                           |  |  |
| Finish           | Textured White            |  |  |
| Style            | Traditional               |  |  |
| Number Of Lights | 1                         |  |  |
| Warranty         | 1 Year Limited            |  |  |