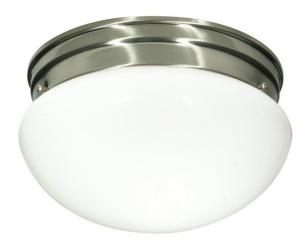

## SATCO"

## NUVO SF76/603

2 Light - 10" - Flush Mount - Medium White Mushroom

| Close-to-Ceiling |  |  |
|------------------|--|--|
| Flush            |  |  |
| Brushed Nickel   |  |  |
| Traditional      |  |  |
| 2                |  |  |
| 1 Year Limited   |  |  |
|                  |  |  |

## **Product Specifications**

| Style       | Extends      | Width     | Height        | Package Weight | Glass Finish                |
|-------------|--------------|-----------|---------------|----------------|-----------------------------|
| Traditional | n/a          | 0.00      | 6.00          | 2.2            | n/a                         |
| Bulb Shape  | Bulb Type    | Bulb Base | Bulb Included | UPC            | Replaceable Light<br>Source |
| A19         | Incandescent | Medium    | 0             | *045923766039  | Yes                         |