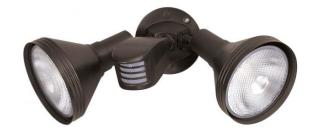

## NUVO SF76/531

2 Light - 14" - Flood Light, Exterior - PAR38 with Adjustable Swivel & Motion Sensor

| Fixture Type     | Outdoor        |  |  |
|------------------|----------------|--|--|
| Category         | Wall           |  |  |
| Finish           | Bronze         |  |  |
| Style            | Traditional    |  |  |
| Number Of Lights | 2              |  |  |
| Warranty         | 1 Year Limited |  |  |