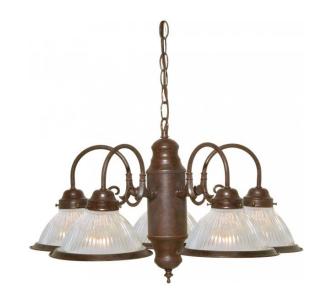

## NUVO SF76/445

5 Light - 22" - Chandelier - With Clear Ribbed Shades

| Fixture Type     | Chandelier     |  |  |
|------------------|----------------|--|--|
| Category         | Hanging        |  |  |
| Finish           | Old Bronze     |  |  |
| Style            | Traditional    |  |  |
| Number Of Lights | 5              |  |  |
| Warranty         | 1 Year Limited |  |  |