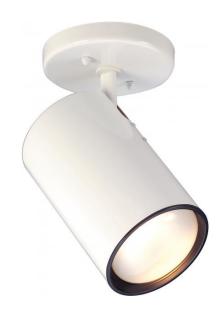

## NUVO SF76/418

1 Light - R30 - Straght Cylinder

| Fixture Type     | Close-to-Ceiling |  |  |
|------------------|------------------|--|--|
| Category         | Flush            |  |  |
| Finish           | White            |  |  |
| Style            | Traditional      |  |  |
| Number Of Lights | 1                |  |  |
| Warranty         | 1 Year Limited   |  |  |