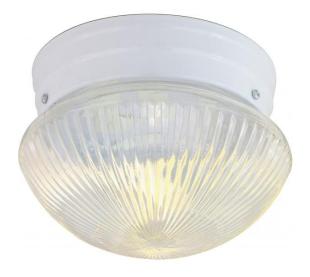

## NUVO SF76/251

1 Light - 8" - Flush Mount - Small Clear Ribbed Mushroom

| Close-to-Ceiling |  |  |
|------------------|--|--|
| Flush            |  |  |
| White            |  |  |
| Traditional      |  |  |
| 1                |  |  |
| 1 Year Limited   |  |  |
|                  |  |  |

## **Product Specifications**

| Style       | Extends      | Width     | Height        | Package Weight | Glass Finish                |
|-------------|--------------|-----------|---------------|----------------|-----------------------------|
| Traditional | n/a          | 0.00      | 5.00          | 2.53           | n/a                         |
| Bulb Shape  | Bulb Type    | Bulb Base | Bulb Included | UPC            | Replaceable Light<br>Source |
| A19         | Incandescent | Medium    | 0             | *045923762512  | Yes                         |