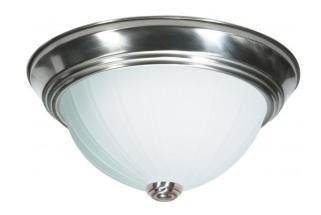

## NUVO SF76/243

2 Light - 11" - Flush Mount - Frosted Melon Glass

| Fixture Type     | Close-to-Ceiling<br>Flush |  |  |
|------------------|---------------------------|--|--|
| Category         |                           |  |  |
| Finish           | Brushed Nickel            |  |  |
| Style            | Traditional               |  |  |
| Number Of Lights | 2                         |  |  |
| Warranty         | 1 Year Limited            |  |  |